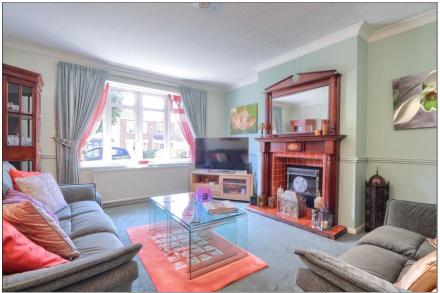

#### LOUNGE - 4.27m x 3.8m (14' x 12'6")

Cantilevered double glazed bay window to front aspect, twin radiator, dado rail, inglenook style fireplace with solid wood surround and matching top mirror.