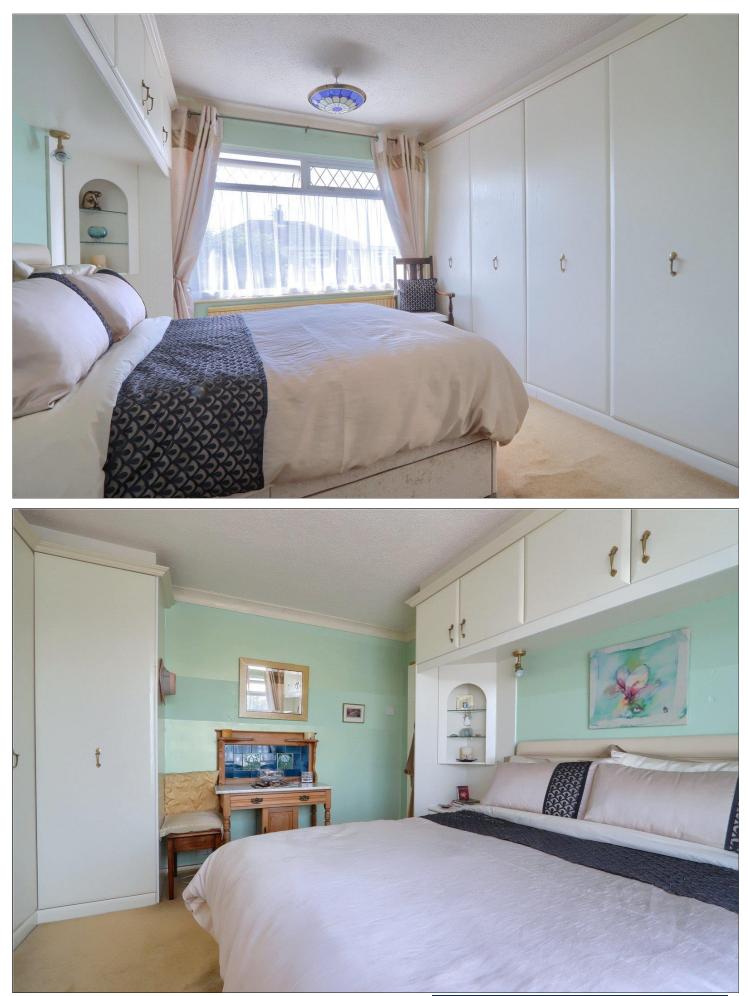

# BEDROOM ONE - 3.66, (12') x 3.48m (11'5") (to rear of wardrobes)

Double glazed window to front aspect, single radiator and fitted wardrobes.

### BEDROOM TWO - 3.66m x 3.5m (12' x 11'6")

Double glazed window to rear aspect and single radiator.