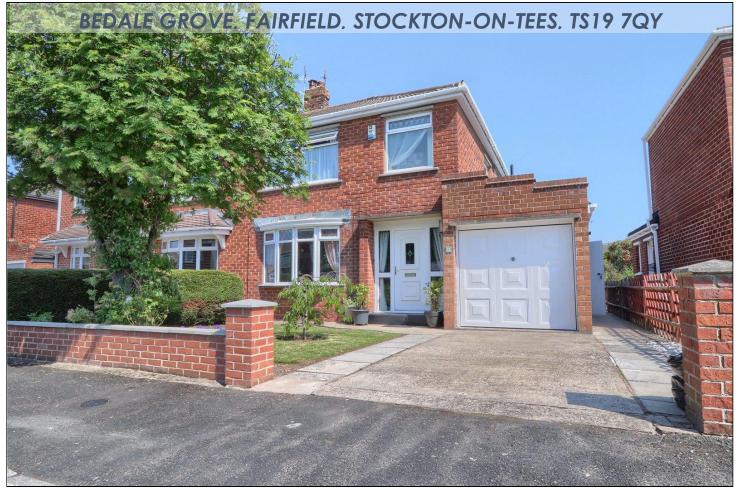

- Extended Three Bed Semi
- ▲ A Stone's Throw to Schools
- Stunning Garden
- Drive & Garage
- Large Breakfast Kitchen
- No Onward Chain

# BEDALE GROVE, TS19 7QY

If you are looking for that forever home this extended property should be top of your list to view. Set in the heart of Fairfield, a stone's throw to schools and having the most amazing garden, be prepared to fall in love.

## EXTERNALLY

**GARDENS & GARAGE** - Front Garden with driveway and access to garage. The rear garden is stunning and has a beautiful array of flowers, shrubs and trees, shaped lawn, pergola, and patios.