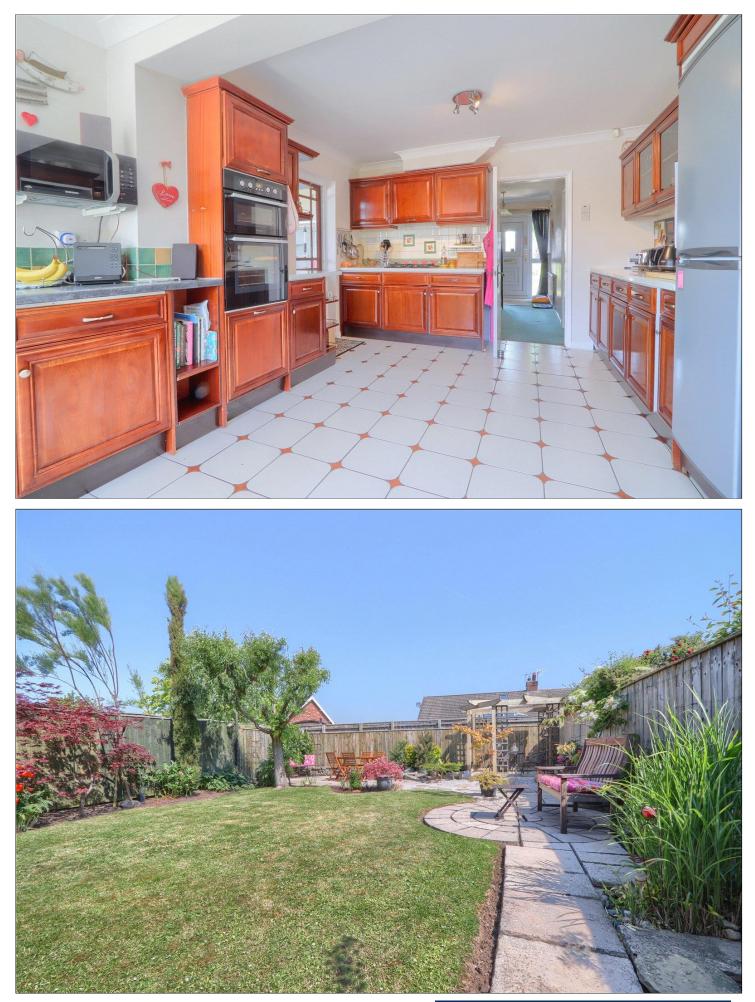

### KITCHEN/DINER - 5.66m x 3.5m (18'7" x 11'6")

With windows to side and rear aspect, twin radiator, and tiled floor. Generous range of wall, floor and drawer units with worktops incorporating a one and a half bowl sink and drainer unit, plumbing for washing machine, eye level double oven and/grill, gas hob and hood and space for fridge freezer.

## EXTERNALLY

**GARDENS & GARAGE** - Front Garden with driveway and access to garage. The rear garden is stunning and has a beautiful array of flowers, shrubs and trees, shaped lawn, pergola, and patios.