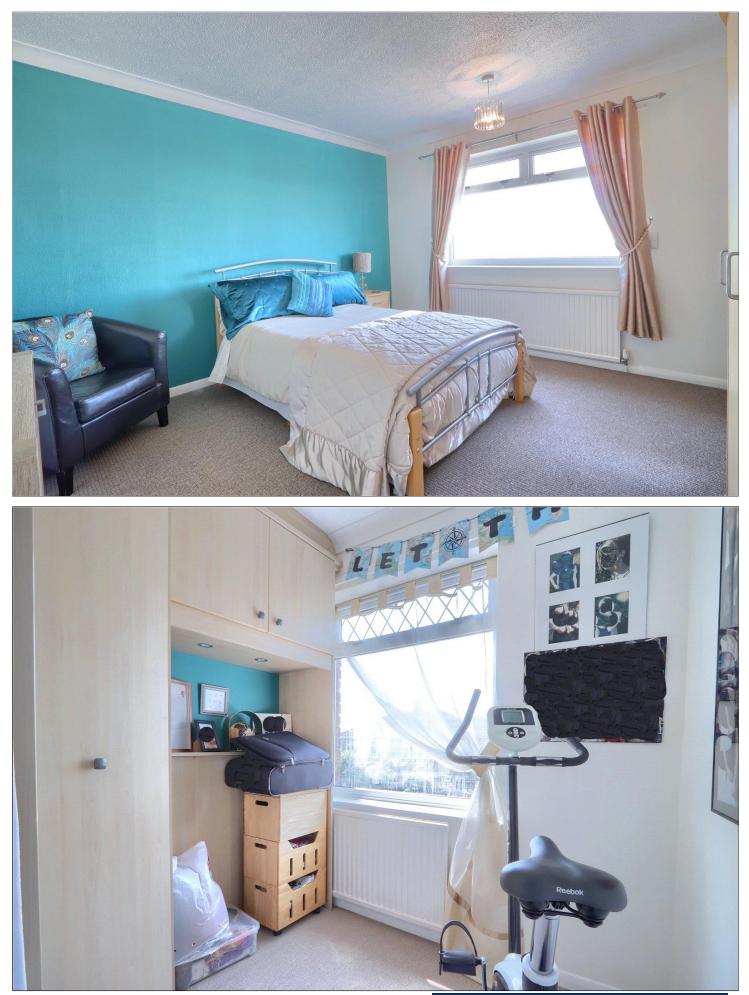

#### BEDROOM THREE - 2.18m (7'2") x 2.16m (7'1") (to rear of wardrobes)

Double glazed window to front aspect, fitted wardrobes and single radiator.

**BATHROOM** - Double glazed window to side aspect, WC, wash hand basin, side panel bath with shower, radiator and airing cupboard.