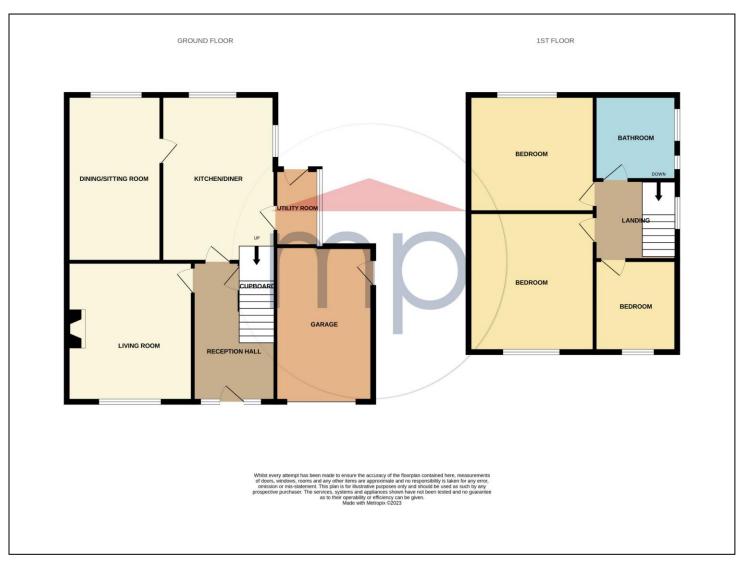

The accommodation flows in brief, entrance hall, lounge, sitting/dining room, large breakfast kitchen, utility, three bedrooms and bathroom.

### **GROUND FLOOR**

**ENTRANCE HALL** - Double glazed entrance door with sidelights to entrance hall with single radiator and cupboard under stairs.

#### LOUNGE - 4.27m x 3.8m (14' x 12'6")

Cantilevered double glazed bay window to front aspect, twin radiator, dado rail, inglenook style fireplace with solid wood surround and matching top mirror.

# SITTING/DINING ROOM - 5.64m (18'6") x 2.97m (9'9") (max points)

Double glazed window to rear aspect and twin radiator.

### KITCHEN/DINER - 5.66m x 3.5m (18'7" x 11'6")

With windows to side and rear aspect, twin radiator, and tiled floor. Generous range of wall, floor and drawer units with worktops incorporating a one and a half bowl sink and drainer unit, plumbing for washing machine, eye level double oven and/grill, gas hob and hood and space for fridge freezer.

### UTILITY

### FIRST FLOOR

LANDING - Window to side aspect.

#### BEDROOM THREE - 2.18m (7'2") x 2.16m (7'1") (to rear of wardrobes)

Double glazed window to front aspect, fitted wardrobes and single radiator.

**BATHROOM** - Double glazed window to side aspect, WC, wash hand basin, side panel bath with shower, radiator and airing cupboard.