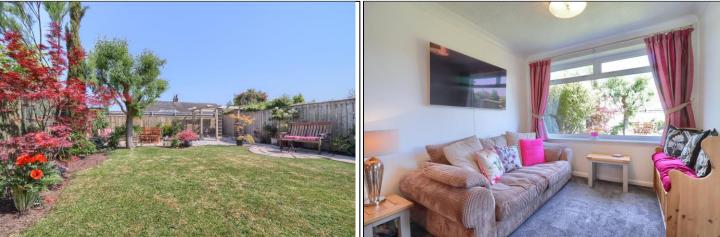

## EXTERNALLY

**GARDENS & GARAGE** - Front Garden with driveway and access to garage. The rear garden is stunning and has a beautiful array of flowers, shrubs and trees, shaped lawn, pergola, and patios.

#### LOUNGE - 4.27m x 3.8m (14' x 12'6")

Cantilevered double glazed bay window to front aspect, twin radiator, dado rail, inglenook style fireplace with solid wood surround and matching top mirror.