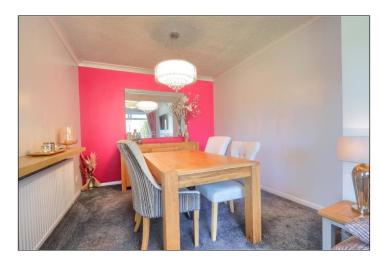

# SITTING/DINING ROOM - 5.64m (18'6") x 2.97m (9'9") (max points)

Double glazed window to rear aspect and twin radiator.