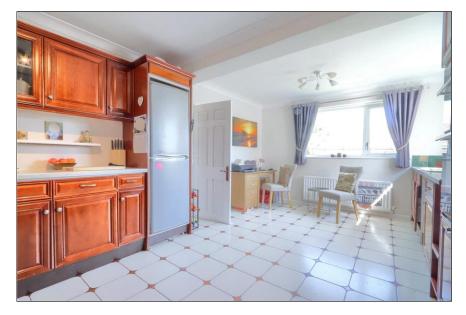

### KITCHEN/DINER - 5.66m x 3.5m (18'7" x 11'6")

With windows to side and rear aspect, twin radiator, and tiled floor. Generous range of wall, floor and drawer units with worktops incorporating a one and a half bowl sink and drainer unit, plumbing for washing machine, eye level double oven and/grill, gas hob and hood and space for fridge freezer.