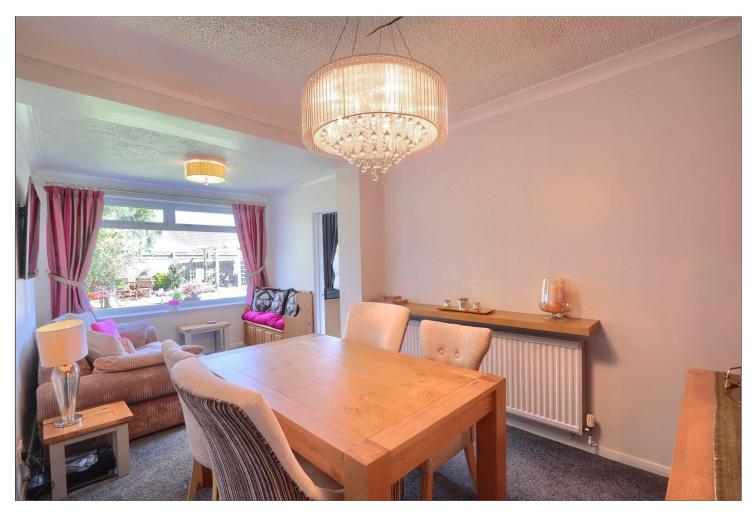

# SITTING/DINING ROOM - 5.64m (18'6") x 2.97m (9'9") (max points)

Double glazed window to rear aspect and twin radiator.