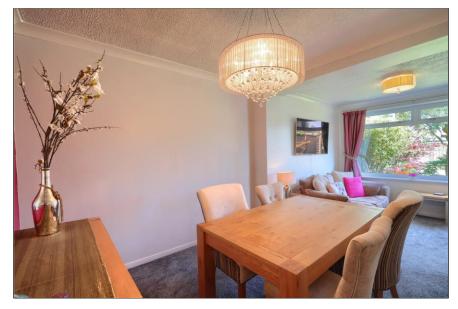

# SITTING/DINING ROOM - 5.64m (18'6") x 2.97m (9'9") (max points)

Double glazed window to rear aspect and twin radiator.