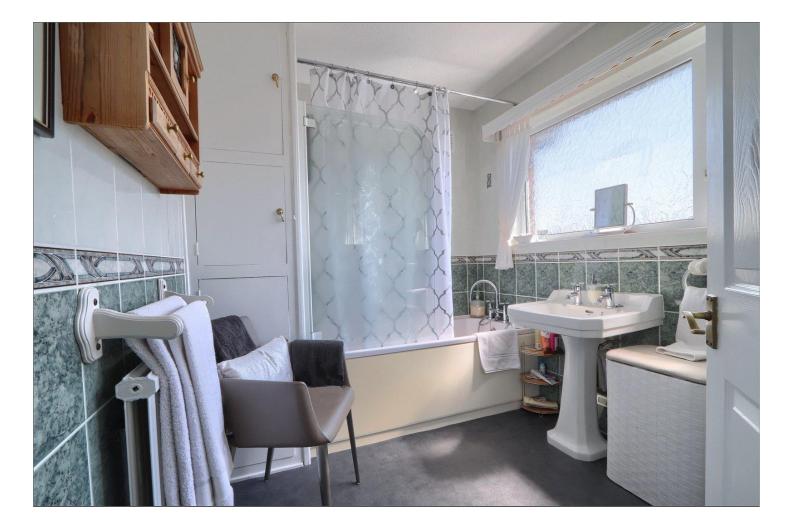

#### BEDROOM THREE - 2.18m (7'2") x 2.16m (7'1") (to rear of wardrobes)

Double glazed window to front aspect, fitted wardrobes and single radiator.

**BATHROOM** - Double glazed window to side aspect, WC, wash hand basin, side panel bath with shower, radiator and airing cupboard.